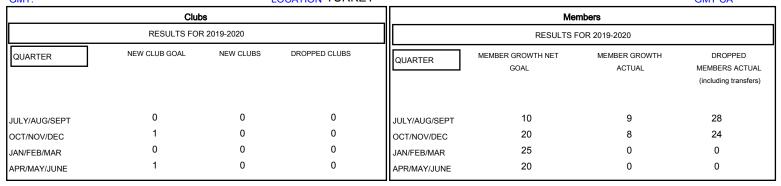

## MONTHLY MEMBERSHIP PROGRESS REPORT

## District 118 K

GMT: LOCATION TURKEY GMT CA







| DROPPED CLUBS: 0  DROPPED MEMBERS |    | 9 CLUBS OF 32 ADDED 1 OR MORE<br>NEW MEMBERS | GENDER DISTRIBU<br>MALE<br>FEMALE | UTION<br>379 (55.33%)<br>306 (44.67%) |    |
|-----------------------------------|----|----------------------------------------------|-----------------------------------|---------------------------------------|----|
| DECEASED                          | 1  | CLICK HERE FOR CUMULATIVE MEMBERSHIP DATA    | TOTAL FAMILY UNIT MEMBERS         |                                       | 28 |
| CLUB CANCELLED                    | 0  |                                              | FAMILY MEMBERS PAYING HALF DUES   |                                       | 44 |
| OTHER                             | 51 |                                              |