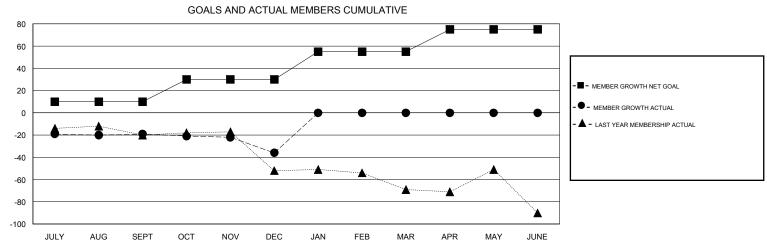

## MONTHLY MEMBERSHIP PROGRESS REPORT

## District 118 K

GMT: LOCATION TURKEY GMT CA







| DROPPED CLUBS: 0  DROPPED MEMBERS |    | 9 CLUBS OF 32 ADDED 1 OR MORE<br>NEW MEMBERS | GENDER DISTRIBU<br>MALE<br>FEMALE | UTION<br>379 (55.33%)<br>306 (44.67%) |    |
|-----------------------------------|----|----------------------------------------------|-----------------------------------|---------------------------------------|----|
| DECEASED                          | 1  | CLICK HERE FOR CUMULATIVE MEMBERSHIP DATA    | TOTAL FAMILY UNIT MEMBERS         |                                       | 28 |
| CLUB CANCELLED                    | 0  |                                              | FAMILY MEMBERS PAYING HALF DUES   |                                       | 44 |
| OTHER                             | 51 |                                              |