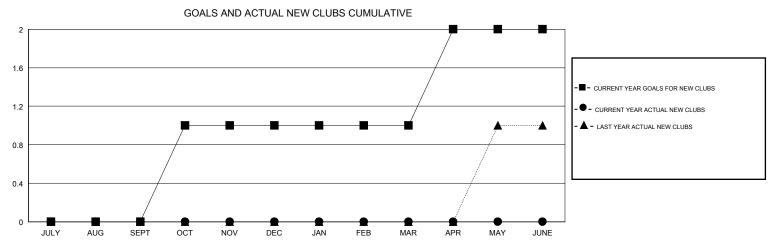

## MONTHLY MEMBERSHIP PROGRESS REPORT

## District 118 K

GMT: LOCATION TURKEY GMT CA







| DROPPED CLUBS: 0  DROPPED MEMBERS |    | 9 CLUBS OF 32 ADDED 1 OR MORE<br>NEW MEMBERS | GENDER DISTRIBU<br>MALE<br>FEMALE | UTION<br>379 (55.33%)<br>306 (44.67%) |    |
|-----------------------------------|----|----------------------------------------------|-----------------------------------|---------------------------------------|----|
| DECEASED                          | 1  | CLICK HERE FOR CUMULATIVE MEMBERSHIP DATA    | TOTAL FAMILY UNIT MEMBERS         |                                       | 28 |
| CLUB CANCELLED                    | 0  |                                              | FAMILY MEMBERS PAYING HALF DUES   |                                       | 44 |
| OTHER                             | 51 |                                              |